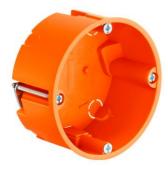

## One-gang box

· with holding ring

| Order number:                         | 9061-00       |
|---------------------------------------|---------------|
| EAN:                                  | 4013456210509 |
| Depth                                 | 35 mm         |
| Cut hole Ø                            | 68 mm         |
| For panel thickness                   | 7 - 28 mm     |
| Device screws +/-                     | 2             |
| Cable entries 3 x 1.5 mm <sup>2</sup> | 4             |
| Packaging inner/dispatch              | 25/250        |

The new KAISER cavity wall installation boxes with proven mounting lug technology and improved product features. A practical design and a large selection of cable and conduit entries allow a large number of applications. Additional boxes for installation in thinly boarded walls or solid wood walls complete the wide range. VDE certification documents the high level of quality.

- · Screws ensure permanent fixing
- · Entries can be broken out for cables and conduits
- · Combinable and through-wiring by using support connectors
- · Fixing of devices by means of pre-mounted device screws